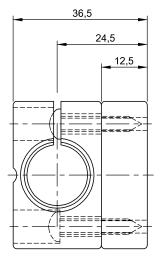

## Fastening Technology BES 18,0-KB-3-F-SA1 Order Code: BAM00F9

|                                               | Material                                                                                            |                                                                                                                                            |
|-----------------------------------------------|-----------------------------------------------------------------------------------------------------|--------------------------------------------------------------------------------------------------------------------------------------------|
| Clamp holder                                  | Material                                                                                            | PA 6                                                                                                                                       |
| BESKB-3-F                                     |                                                                                                     |                                                                                                                                            |
| Mounting plate<br>Screw ISO 7049 Ø4.2x20 (2x) | Mechanical data                                                                                     |                                                                                                                                            |
| Use for sensors Ø18 mm<br>For M18 sensors     | Dimension                                                                                           | 40 x 36.5 x 54 mm                                                                                                                          |
|                                               | Mounting part                                                                                       | Screws, clamps                                                                                                                             |
| Mounting block                                |                                                                                                     |                                                                                                                                            |
|                                               | BESKB-3-F<br>Mounting plate<br>Screw ISO 7049 Ø4.2x20 (2x)<br>for sensors Ø18 mm<br>For M18 sensors | Clamp holder Material<br>BESKB-3-F<br>Mounting plate<br>Screw ISO 7049 Ø4.2x20 (2x)<br>for sensors Ø18 mm<br>For M18 sensors Mounting part |