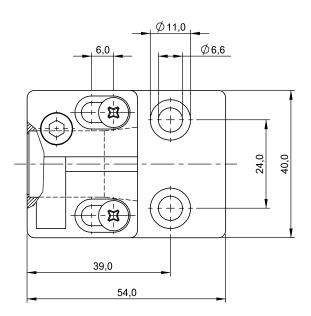

## Fastening Technology BES 18,0-KB-3-F-SA1 Order Code: BAM00F9

|                                               | Material                                                                                            |                                                                                                                                            |
|-----------------------------------------------|-----------------------------------------------------------------------------------------------------|--------------------------------------------------------------------------------------------------------------------------------------------|
| Clamp holder                                  | Material                                                                                            | PA 6                                                                                                                                       |
| BESKB-3-F                                     |                                                                                                     |                                                                                                                                            |
| Mounting plate<br>Screw ISO 7049 Ø4.2x20 (2x) | Mechanical data                                                                                     |                                                                                                                                            |
| Use for sensors Ø18 mm<br>For M18 sensors     | Dimension                                                                                           | 40 x 36.5 x 54 mm                                                                                                                          |
|                                               | Mounting part                                                                                       | Screws, clamps                                                                                                                             |
| Mounting block                                |                                                                                                     |                                                                                                                                            |
|                                               | BESKB-3-F<br>Mounting plate<br>Screw ISO 7049 Ø4.2x20 (2x)<br>for sensors Ø18 mm<br>For M18 sensors | Clamp holder Material<br>BESKB-3-F<br>Mounting plate<br>Screw ISO 7049 Ø4.2x20 (2x)<br>for sensors Ø18 mm<br>For M18 sensors Mounting part |